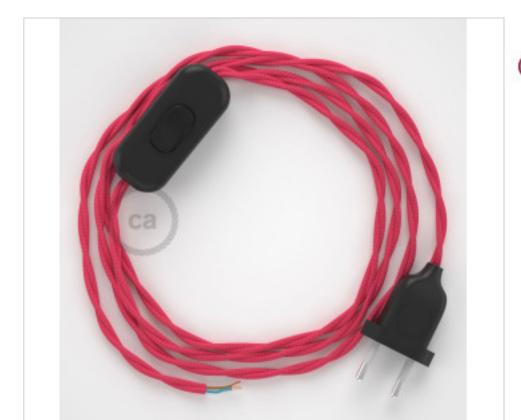

# Table Kit 1,8m Black cable Twisted Silk Fuchsia TM08

February 22nd, 2025, 08:24

### **DESCRIPTION**

Connection with 2-pole European plug and hand switch for table lamp. 250V-2A. With 1.8 meters of 2x0.75mm2 cable with textile coating. 1 meter from plug to switch and 0.80 meters from switch to free end

# Table Kit 1,8m Black cable Twisted Silk Fuchsia TM08

## **NOTES**

1m. from plug to switch and 0.80m from switch to free end