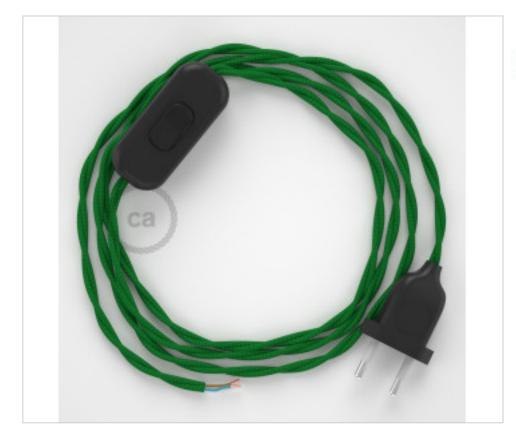

# Table Kit 1,8m Black cable Twisted Silk Green TM06

January 21st, 2025, 14:55

## **DESCRIPTION**

Connection with 2-pole European plug and hand switch for table lamp. 250V-2A. With 1.8 meters of 2x0.75mm2 cable with textile coating. 1 meter from plug to switch and 0.80 meters from switch to free end

#### CD35701

Table Kit 1,8m Black cable Twisted Silk Green TM06

## **NOTES**

1m. from plug to switch and 0.80m from switch to free end