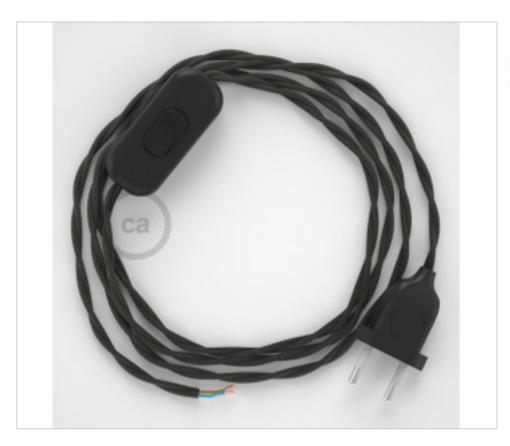

# Table Kit 1,8m Black cable Twisted Silk Grey Dark TM26

February 22nd, 2025, 17:22

### **DESCRIPTION**

Connection with 2-pole European plug and hand switch for table lamp. 250V-2A. With 1.8 meters of 2x0.75mm2 cable with textile coating. 1 meter from plug to switch and 0.80 meters from switch to free end