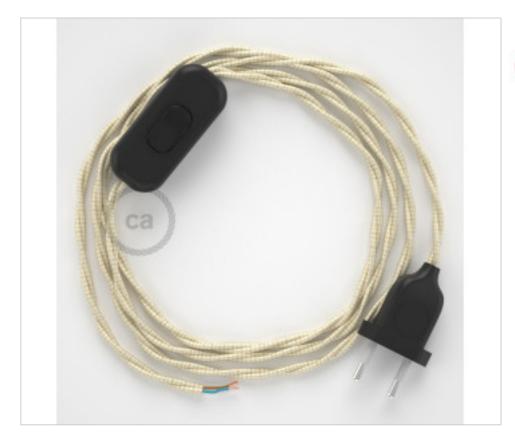

# Table Kit 1,8m Black cable Twisted Silk Ivory TM00

February 22nd, 2025, 08:41

## **DESCRIPTION**

Connection with 2-pole European plug and hand switch for table lamp. 250V-2A. With 1.8 meters of 2x0.75mm2 cable with textile coating. 1 meter from plug to switch and 0.80 meters from switch to free end