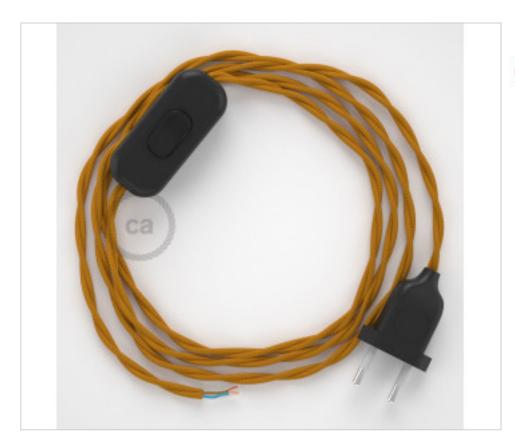

### **DESCRIPTION**

Connection with 2-pole European plug and hand switch for table lamp. 250V-2A. With 1.8 meters of 2x0.75mm2 cable with textile coating. 1 meter from plug to switch and 0.80 meters from switch to free end

### **NOTES**

1m. from plug to switch and 0.80m from switch to free end