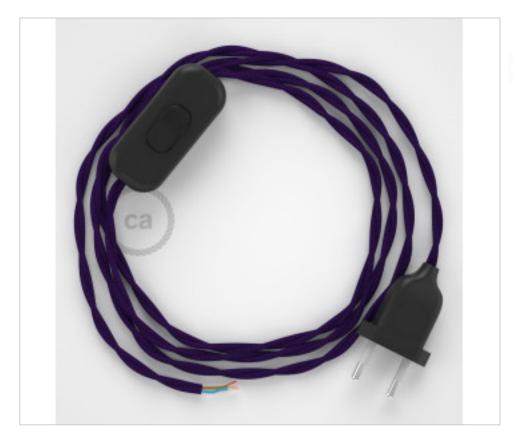

# Table Kit 1,8m Black cable Twisted Silk Violet TM14

February 22nd, 2025, 16:58

## **DESCRIPTION**

Connection with 2-pole European plug and hand switch for table lamp. 250V-2A. With 1.8 meters of 2x0.75mm2 cable with textile coating. 1 meter from plug to switch and 0.80 meters from switch to free end

### CDCABNTR013

Table Kit 1,8m Black cable Twisted Silk Violet TM14

### **NOTES**

1m. from plug to switch and 0.80m from switch to free end