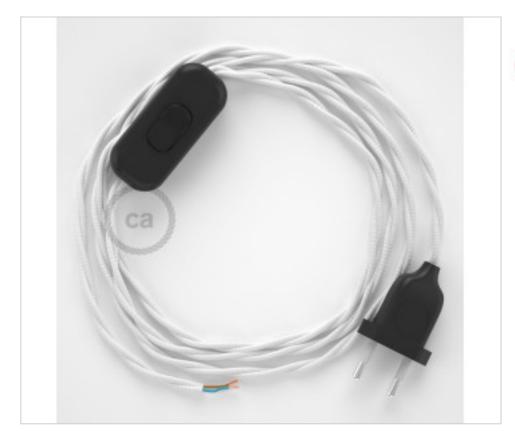

# Table Kit 1,8m Black cable Twisted Silk White TM01

January 22nd, 2025, 02:04

## **DESCRIPTION**

Connection with 2-pole European plug and hand switch for table lamp. 250V-2A. With 1.8 meters of 2x0.75mm2 cable with textile coating. 1 meter from plug to switch and 0.80 meters from switch to free end

## **NOTES**

1m. from plug to switch and 0.80m from switch to free end