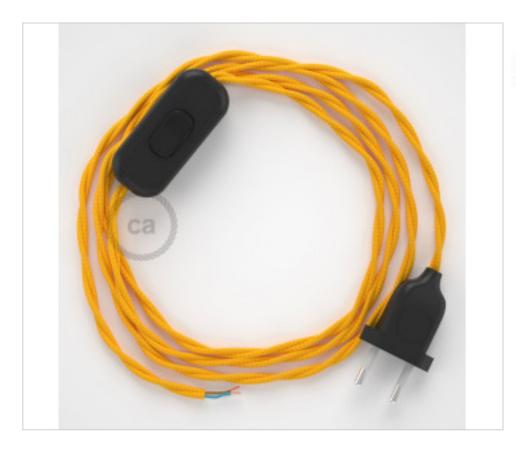

# Table Kit 1,8m Black cable Twisted Silk Yelow TM10

February 22nd, 2025, 08:32

## **DESCRIPTION**

Connection with 2-pole European plug and hand switch for table lamp. 250V-2A. With 1.8 meters of 2x0.75mm2 cable with textile coating. 1 meter from plug to switch and 0.80 meters from switch to free end

### **NOTES**

1m. from plug to switch and 0.80m from switch to free end