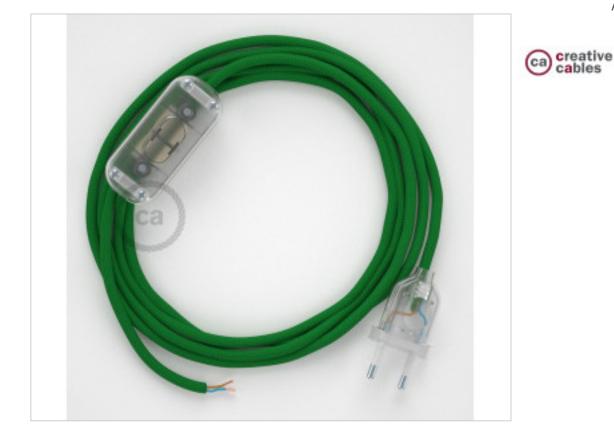

# Table Kit 1,8m Transparent cable Round Silk Green RM06

April 05th, 2025, 07:55

### DESCRIPTION

Connection with 2-pole European plug and hand switch for table lamp. 250V-2A. With 1.8 meters of 2x0.75mm2 cable with textile coating. 1 meter from plug to switch and 0.80 meters from switch to free end

### NOTES

1m. from plug to switch and 0.80m from switch to free end