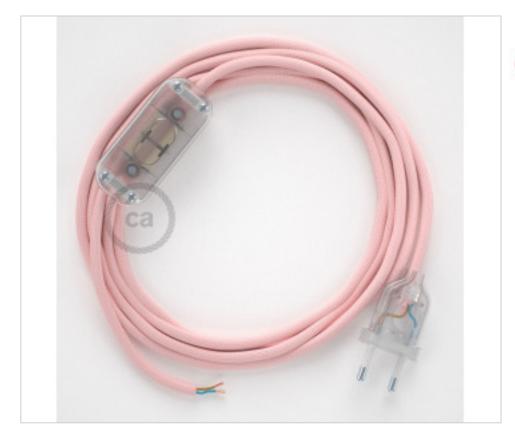

# Table Kit 1,8m Transparent cable Round Silk Rose RM16

April 05th, 2025, 14:23

### **DESCRIPTION**

Connection with 2-pole European plug and hand switch for table lamp. 250V-2A. With 1.8 meters of 2x0.75mm2 cable with textile coating. 1 meter from plug to switch and 0.80 meters from switch to free end