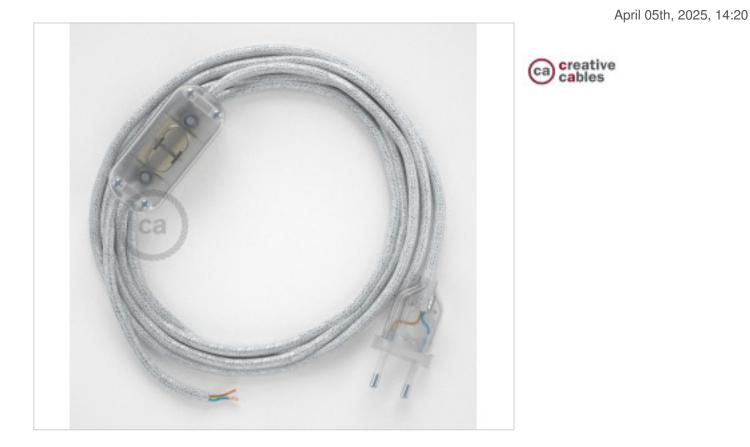

# Table Kit 1,8m Transparent cable Round Silk White RL01

### DESCRIPTION

Connection with 2-pole European plug and hand switch for table lamp. 250V-2A. With 1.8 meters of 2x0.75mm2 cable with textile coating. 1 meter from plug to switch and 0.80 meters from switch to free end

#### NOTES

1m. from plug to switch and 0.80m from switch to free end