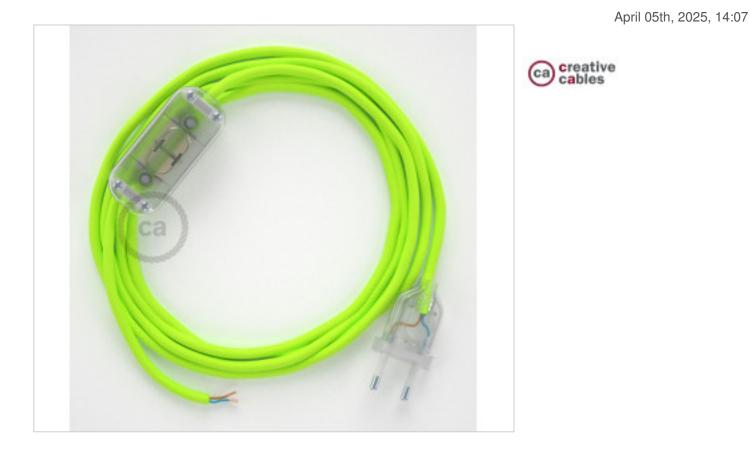

#### DESCRIPTION

Connection with 2-pole European plug and hand switch for table lamp. 250V-2A. With 1.8 meters of 2x0.75mm2 cable with textile coating. 1 meter from plug to switch and 0.80 meters from switch to free end

#### NOTES

1m. from plug to switch and 0.80m from switch to free end