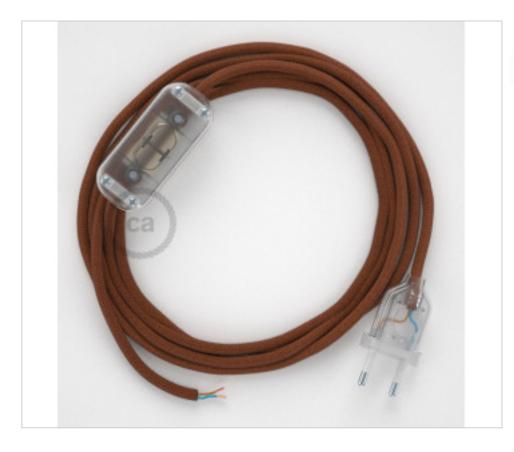

### **DESCRIPTION**

Connection with 2-pole European plug and hand switch for table lamp. 250V-2A. With 1.8 meters of 2x0.75mm2 cable with textile coating. 1 meter from plug to switch and 0.80 meters from switch to free end

### **NOTES**

1m. from plug to switch and 0.80m from switch to free end