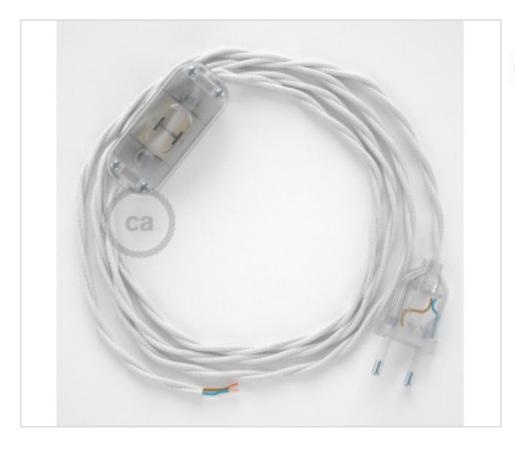

#### **DESCRIPTION**

Connection with 2-pole European plug and hand switch for table lamp. 250V-2A. With 1.8 meters of 2x0.75mm2 cable with textile coating. 1 meter from plug to switch and 0.80 meters from switch to free end

# **NOTES**

1m. from plug to switch and 0.80m from switch to free end