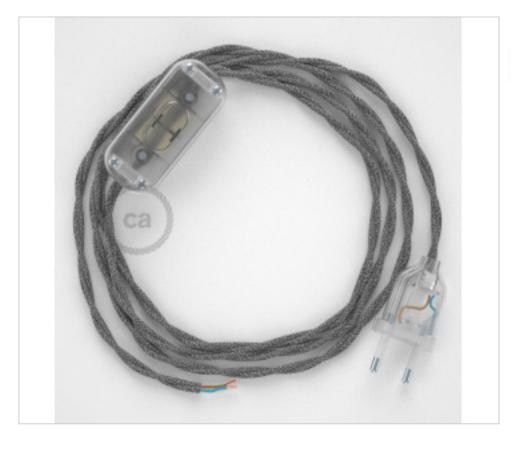

# **DESCRIPTION**

Connection with 2-pole European plug and hand switch for table lamp. 250V-2A. With 1.8 meters of 2x0.75mm2 cable with textile coating. 1 meter from plug to switch and 0.80 meters from switch to free end

#### **NOTES**

1m. from plug to switch and 0.80m from switch to free end