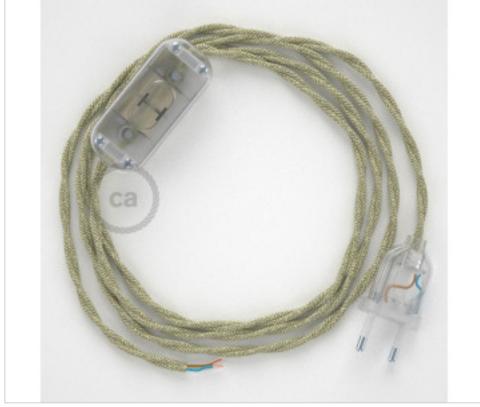

# Table Kit 1,8m Transparent cable Twisted Linen Neutral TN01

February 22nd, 2025, 07:35

### DESCRIPTION

Connection with 2-pole European plug and hand switch for table lamp. 250V-2A. With 1.8 meters of 2x0.75mm2 cable with textile coating. 1 meter from plug to switch and 0.80 meters from switch to free end

#### NOTES

1m. from plug to switch and 0.80m from switch to free end