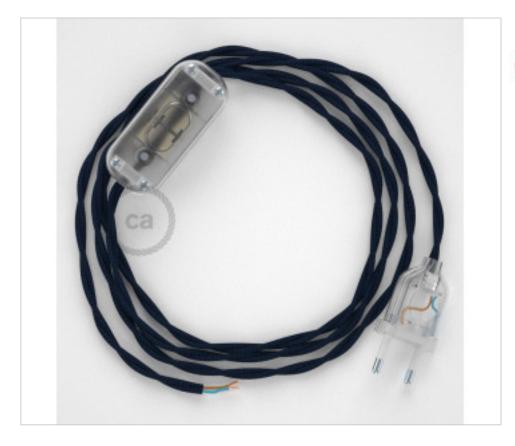

# Table Kit 1,8m Transparent cable Twisted Silk Blue DarkTM20

February 22nd, 2025, 17:32

#### **DESCRIPTION**

Connection with 2-pole European plug and hand switch for table lamp. 250V-2A. With 1.8 meters of 2x0.75mm2 cable with textile coating. 1 meter from plug to switch and 0.80 meters from switch to free end

## CDCABTTOTM20

Table Kit 1,8m Transparent cable Twisted Silk Blue DarkTM20