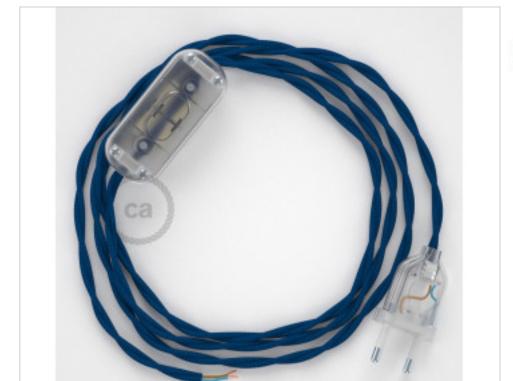

# Table Kit 1,8m Transparent cable Twisted Silk Blue TM12

February 22nd, 2025, 17:23

## **DESCRIPTION**

Connection with 2-pole European plug and hand switch for table lamp. 250V-2A. With 1.8 meters of 2x0.75mm2 cable with textile coating. 1 meter from plug to switch and 0.80 meters from switch to free end

### CDCABTTR010

Table Kit 1,8m Transparent cable Twisted Silk Blue TM12

#### **NOTES**

1m. from plug to switch and 0.80m from switch to free end