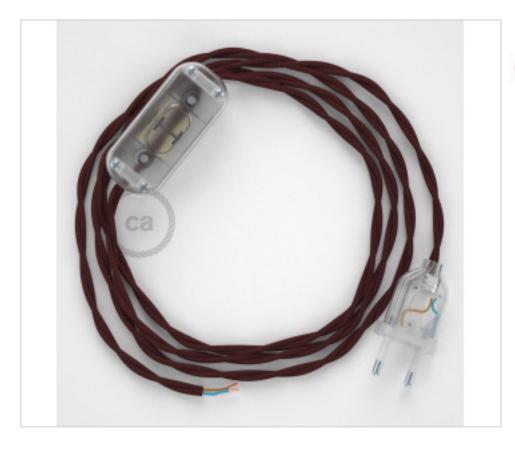

# Table Kit 1,8m Transparent cable Twisted Silk Burgundy TM19

#### **DESCRIPTION**

Connection with 2-pole European plug and hand switch for table lamp. 250V-2A. With 1.8 meters of 2x0.75mm2 cable with textile coating. 1 meter from plug to switch and 0.80 meters from switch to free end

#### **NOTES**

1m. from plug to switch and 0.80m from switch to free end