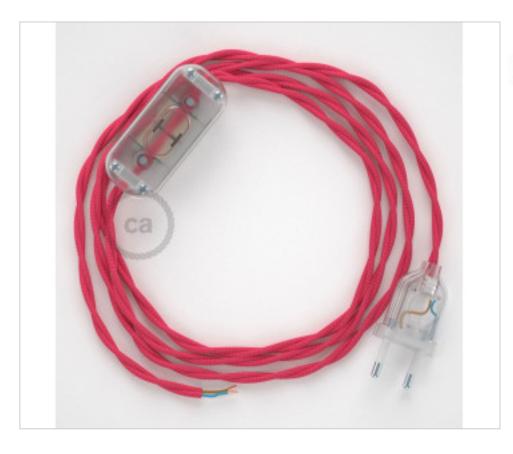

# Table Kit 1,8m Transparent cable Twisted Silk Fuchsia TM08

February 22nd, 2025, 17:32

## **DESCRIPTION**

Connection with 2-pole European plug and hand switch for table lamp. 250V-2A. With 1.8 meters of 2x0.75mm2 cable with textile coating. 1 meter from plug to switch and 0.80 meters from switch to free end

## CDCABTTR006

Table Kit 1,8m Transparent cable Twisted Silk Fuchsia TM08