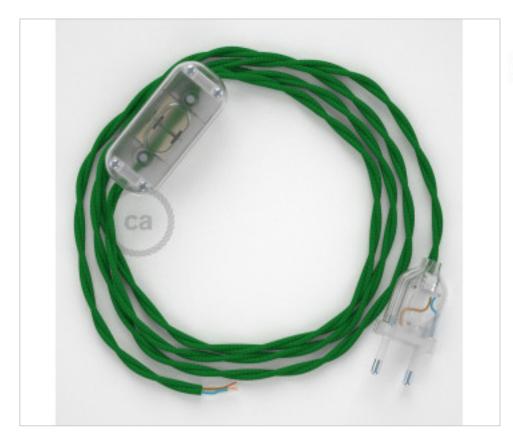

# Table Kit 1,8m Transparent cable Twisted Silk Green TM06

February 22nd, 2025, 16:54

## **DESCRIPTION**

Connection with 2-pole European plug and hand switch for table lamp. 250V-2A. With 1.8 meters of 2x0.75mm2 cable with textile coating. 1 meter from plug to switch and 0.80 meters from switch to free end

### CDCABTTR002

Table Kit 1,8m Transparent cable Twisted Silk Green TM06

#### **NOTES**

1m. from plug to switch and 0.80m from switch to free end