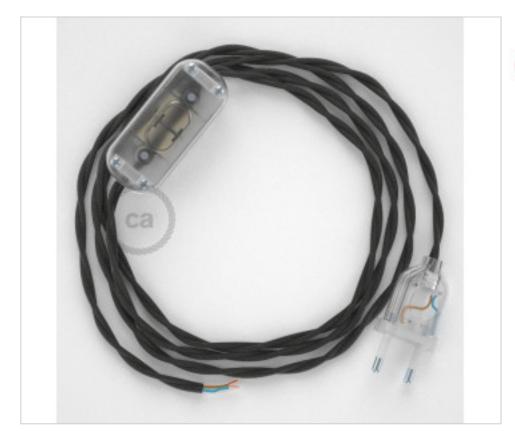

### **DESCRIPTION**

Connection with 2-pole European plug and hand switch for table lamp. 250V-2A. With 1.8 meters of 2x0.75mm2 cable with textile coating. 1 meter from plug to switch and 0.80 meters from switch to free end

### **NOTES**

1m. from plug to switch and 0.80m from switch to free end