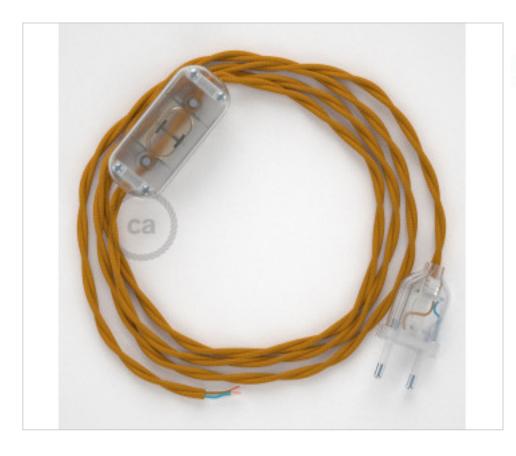

# Table Kit 1,8m Transparent cable Twisted Silk Mustard TM25

February 22nd, 2025, 17:03

# **DESCRIPTION**

Connection with 2-pole European plug and hand switch for table lamp. 250V-2A. With 1.8 meters of 2x0.75mm2 cable with textile coating. 1 meter from plug to switch and 0.80 meters from switch to free end

#### **NOTES**

1m. from plug to switch and 0.80m from switch to free end