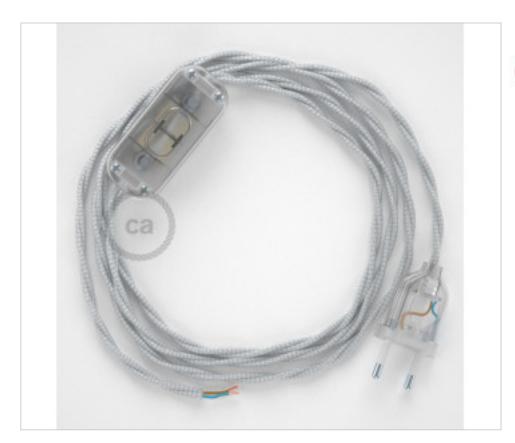

# Table Kit 1,8m Transparent cable Twisted Silk Silver TM02

February 22nd, 2025, 17:11

#### **DESCRIPTION**

Connection with 2-pole European plug and hand switch for table lamp. 250V-2A. With 1.8 meters of 2x0.75mm2 cable with textile coating. 1 meter from plug to switch and 0.80 meters from switch to free end

#### CDCABTTRARG

Table Kit 1,8m Transparent cable Twisted Silk Silver TM02

#### **NOTES**

1m. from plug to switch and 0.80m from switch to free end