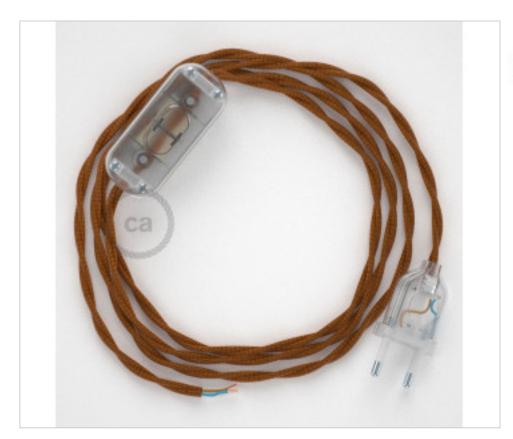

## **DESCRIPTION**

Connection with 2-pole European plug and hand switch for table lamp. 250V-2A. With 1.8 meters of 2x0.75mm2 cable with textile coating. 1 meter from plug to switch and 0.80 meters from switch to free end

#### CDCABTTOTM22

Table Kit 1,8m Transparent cable Twisted Silk Whisky TM22

#### **NOTES**

1m. from plug to switch and 0.80m from switch to free end