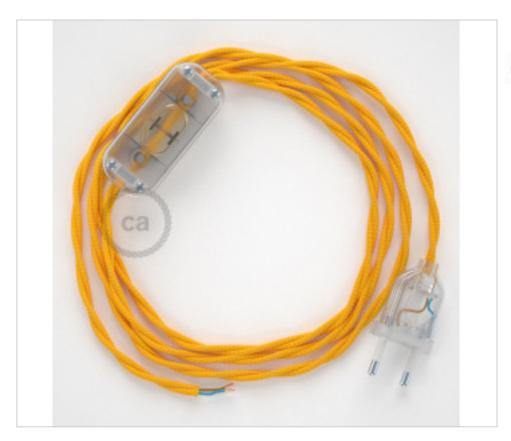

# Table Kit 1,8m Transparent cable Twisted Silk Yelow TM10

February 22nd, 2025, 17:13

## **DESCRIPTION**

Connection with 2-pole European plug and hand switch for table lamp. 250V-2A. With 1.8 meters of 2x0.75mm2 cable with textile coating. 1 meter from plug to switch and 0.80 meters from switch to free end

## CDCABTTR008

Table Kit 1,8m Transparent cable Twisted Silk Yelow TM10

#### **NOTES**

1m. from plug to switch and 0.80m from switch to free end