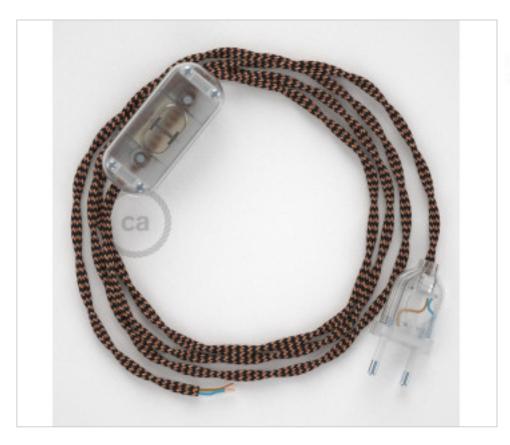

# Table Kit 1,8m Transparent Twisted Silk Black Whisky TZ22

February 22nd, 2025, 17:07

## **DESCRIPTION**

Connection with 2-pole European plug and hand switch for table lamp. 250V-2A. With 1.8 meters of 2x0.75mm2 cable with textile coating. 1 meter from plug to switch and 0.80 meters from switch to free end

#### **NOTES**

1m. from plug to switch and 0.80m from switch to free end