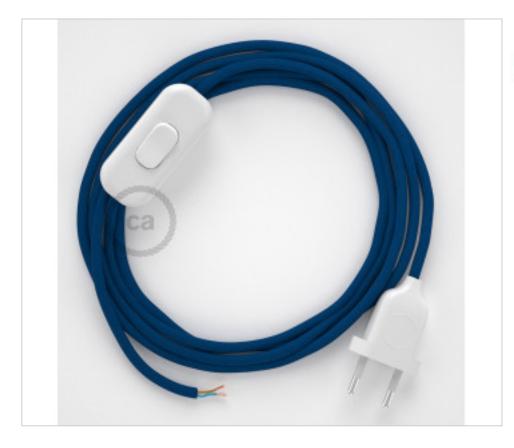

# Table Kit 1,8m White cable Round Silk Blue RM12

April 05th, 2025, 12:54

#### **DESCRIPTION**

Connection with 2-pole European plug and hand switch for table lamp. 250V-2A. With 1.8 meters of 2x0.75mm2 cable with textile coating. 1 meter from plug to switch and 0.80 meters from switch to free end

# CDCABBTO060

Table Kit 1,8m White cable Round Silk Blue RM12

# **NOTES**

1m. from plug to switch and 0.80m from switch to free end