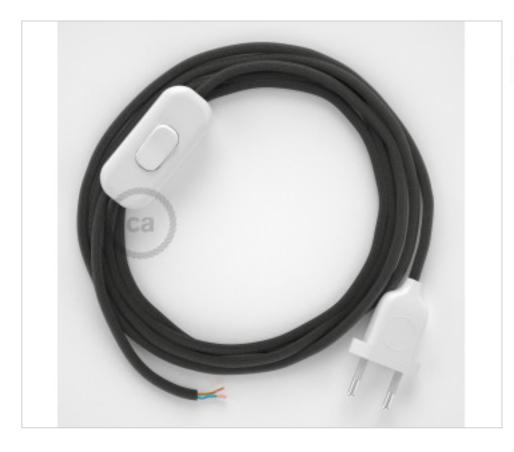

# Table Kit 1,8m White cable Round Silk Grey Dark RM26

April 05th, 2025, 11:53

#### **DESCRIPTION**

Connection with 2-pole European plug and hand switch for table lamp. 250V-2A. With 1.8 meters of 2x0.75mm2 cable with textile coating. 1 meter from plug to switch and 0.80 meters from switch to free end