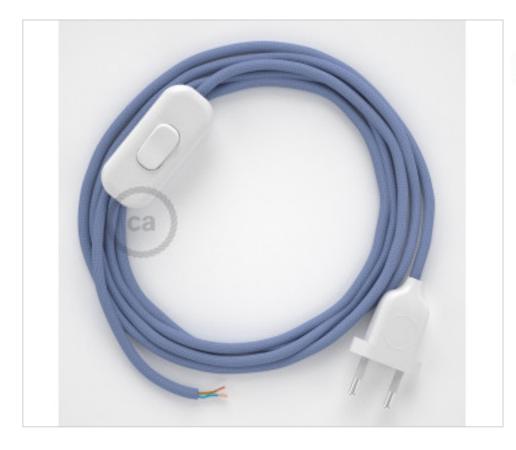

# Table Kit 1,8m White cable Round Silk Lilac RM07

April 05th, 2025, 11:54

## **DESCRIPTION**

Connection with 2-pole European plug and hand switch for table lamp. 250V-2A. With 1.8 meters of 2x0.75mm2 cable with textile coating. 1 meter from plug to switch and 0.80 meters from switch to free end

## CDCABBTO054

Table Kit 1,8m White cable Round Silk Lilac RM07