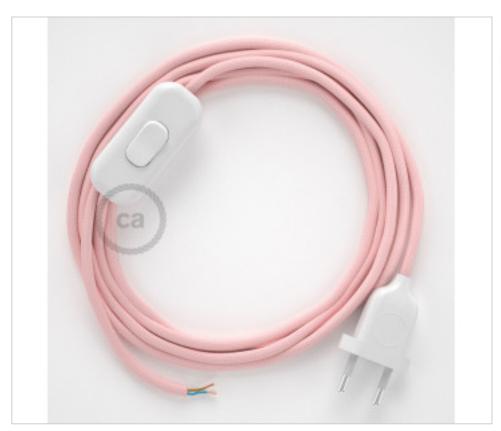

# Table Kit 1,8m White cable Round Silk Rose RM16

February 01st, 2025, 20:08

#### **DESCRIPTION**

Connection with 2-pole European plug and hand switch for table lamp. 250V-2A. With 1.8 meters of 2x0.75mm2 cable with textile coating. 1 meter from plug to switch and 0.80 meters from switch to free end

### **NOTES**

1m. from plug to switch and 0.80m from switch to free end