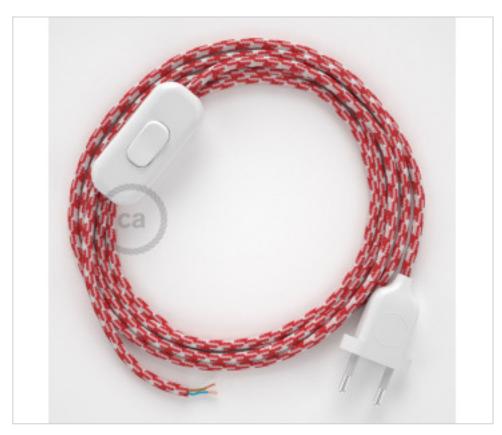

# Table Kit 1,8m White cable Round Silk White-Red RP09

November 21st, 2024, 18:50

#### **DESCRIPTION**

Connection with 2-pole European plug and hand switch for table lamp. 250V-2A. With 1.8 meters of 2x0.75mm2 cable with textile coating. 1 meter from plug to switch and 0.80 meters from switch to free end

## CDCABBTO207

Table Kit 1,8m White cable Round Silk White-Red RP09