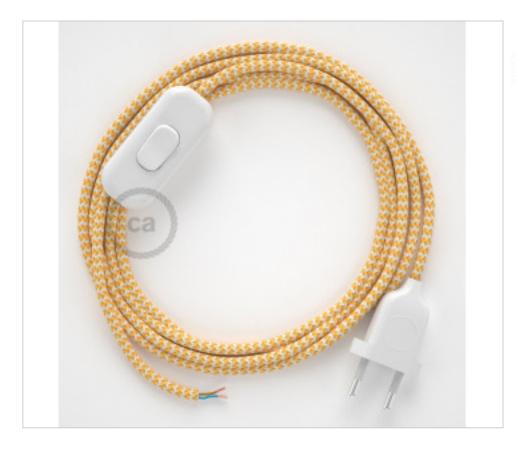

# Table Kit 1,8m White cable Round Silk White Yelow RZ10

April 05th, 2025, 11:42

#### **DESCRIPTION**

Connection with 2-pole European plug and hand switch for table lamp. 250V-2A. With 1.8 meters of 2x0.75mm2 cable with textile coating. 1 meter from plug to switch and 0.80 meters from switch to free end

## CDCABBTO108

Table Kit 1,8m White cable Round Silk White Yelow RZ10