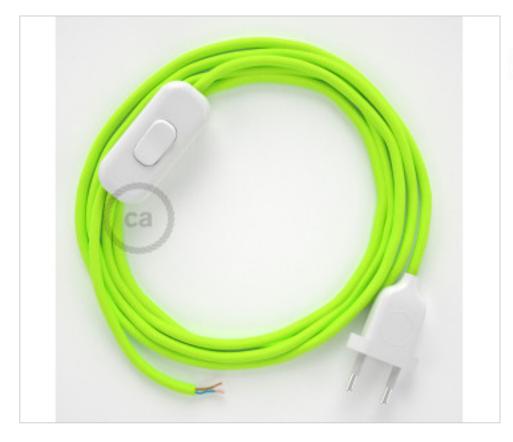

# Table Kit 1,8m White cable Round Silk Yelow Flúo RF10

April 05th, 2025, 18:58

## **DESCRIPTION**

Connection with 2-pole European plug and hand switch for table lamp. 250V-2A. With 1.8 meters of 2x0.75mm2 cable with textile coating. 1 meter from plug to switch and 0.80 meters from switch to free end

#### **CDCABBTOGIF**

Table Kit 1,8m White cable Round Silk Yelow Flúo RF10

## **NOTES**

1m. from plug to switch and 0.80m from switch to free end

## **OTHER FEATURES**

Length (mm): 1800 Voltage In (Vac): 250

Intensidad In (A): 2