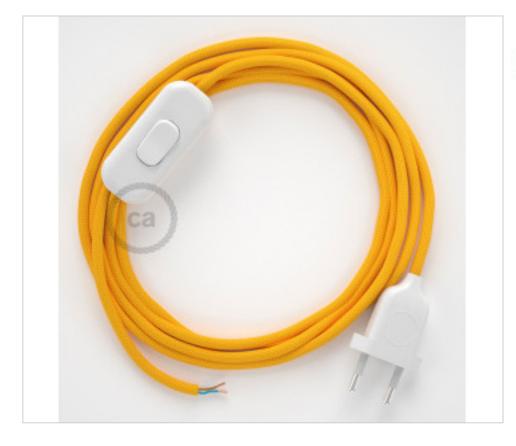

# Table Kit 1,8m White cable Round Silk Yelow RM10

April 04th, 2025, 00:16

#### **DESCRIPTION**

Connection with 2-pole European plug and hand switch for table lamp. 250V-2A. With 1.8 meters of 2x0.75mm2 cable with textile coating. 1 meter from plug to switch and 0.80 meters from switch to free end

## CDCABBTO058

Table Kit 1,8m White cable Round Silk Yelow RM10