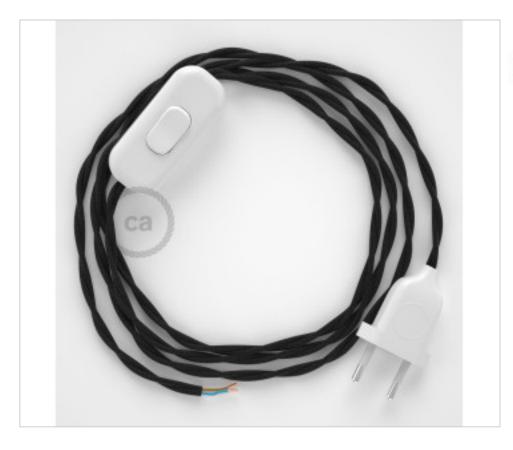

# Table Kit 1,8m White cable Twisted Cotton Black TC04

April 05th, 2025, 08:46

#### **DESCRIPTION**

Connection with 2-pole European plug and hand switch for table lamp. 250V-2A. With 1.8 meters of 2x0.75mm2 cable with textile coating. 1 meter from plug to switch and 0.80 meters from switch to free end

### CDCABBTOTC04

Table Kit 1,8m White cable Twisted Cotton Black TC04

### **NOTES**

1m. from plug to switch and 0.80m from switch to free end