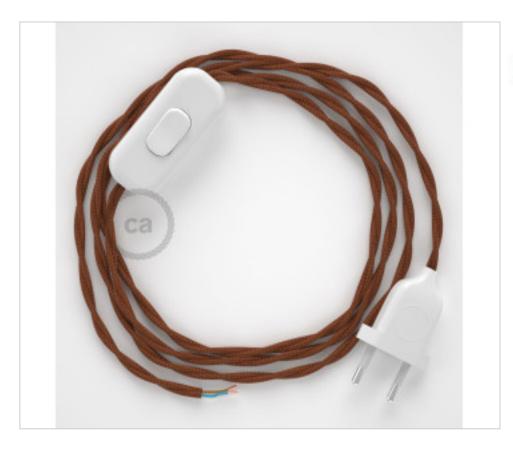

# Table Kit 1,8m White cable Twisted Cotton Deer TC23

February 22nd, 2025, 07:38

### **DESCRIPTION**

Connection with 2-pole European plug and hand switch for table lamp. 250V-2A. With 1.8 meters of 2x0.75mm2 cable with textile coating. 1 meter from plug to switch and 0.80 meters from switch to free end

## CDCABBTOTC23

Table Kit 1,8m White cable Twisted Cotton Deer TC23

### **NOTES**

1m. from plug to switch and 0.80m from switch to free end