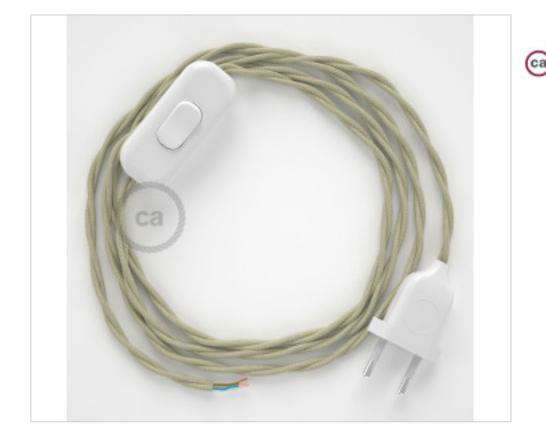

#### DESCRIPTION

Connection with 2-pole European plug and hand switch for table lamp. 250V-2A. With 1.8 meters of 2x0.75mm2 cable with textile coating. 1 meter from plug to switch and 0.80 meters from switch to free end

#### NOTES

1m. from plug to switch and 0.80m from switch to free end