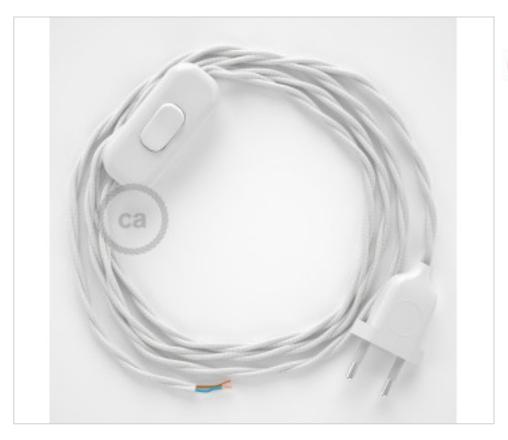

#### **DESCRIPTION**

Connection with 2-pole European plug and hand switch for table lamp. 250V-2A. With 1.8 meters of 2x0.75mm2 cable with textile coating. 1 meter from plug to switch and 0.80 meters from switch to free end

# **NOTES**

1m. from plug to switch and 0.80m from switch to free end