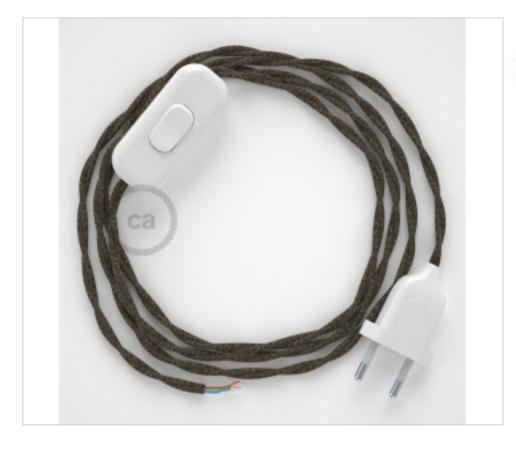

# Table Kit 1,8m White cable Twisted Linen Brown TN04

April 05th, 2025, 08:05

# **DESCRIPTION**

Connection with 2-pole European plug and hand switch for table lamp. 250V-2A. With 1.8 meters of 2x0.75mm2 cable with textile coating. 1 meter from plug to switch and 0.80 meters from switch to free end

# CDCABBTOTN04

Table Kit 1,8m White cable Twisted Linen Brown TN04

# **NOTES**

1m. from plug to switch and 0.80m from switch to free end