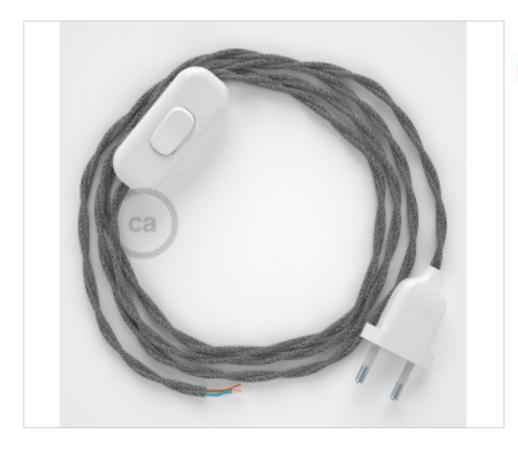

# Table Kit 1,8m White cable Twisted Linen Grey TN02

April 05th, 2025, 17:47

## **DESCRIPTION**

Connection with 2-pole European plug and hand switch for table lamp. 250V-2A. With 1.8 meters of 2x0.75mm2 cable with textile coating. 1 meter from plug to switch and 0.80 meters from switch to free end

#### CDCABBTOTN02

Table Kit 1,8m White cable Twisted Linen Grey TN02