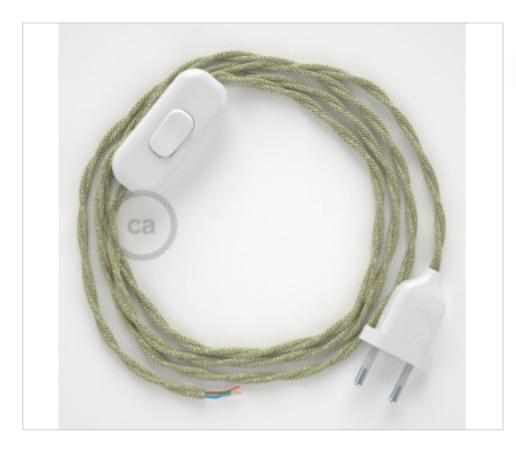

# Table Kit 1,8m White cable Twisted Linen Neutral TN01

February 22nd, 2025, 07:41

# **DESCRIPTION**

Connection with 2-pole European plug and hand switch for table lamp. 250V-2A. With 1.8 meters of 2x0.75mm2 cable with textile coating. 1 meter from plug to switch and 0.80 meters from switch to free end

# **NOTES**

1m. from plug to switch and 0.80m from switch to free end