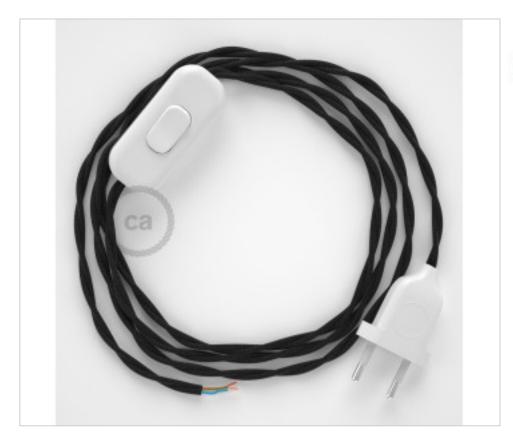

# Table Kit 1,8m White cable Twisted Silk Black TM04

February 22nd, 2025, 08:23

## **DESCRIPTION**

Connection with 2-pole European plug and hand switch for table lamp. 250V-2A. With 1.8 meters of 2x0.75mm2 cable with textile coating. 1 meter from plug to switch and 0.80 meters from switch to free end

#### CDCABBTR012

Table Kit 1,8m White cable Twisted Silk Black TM04