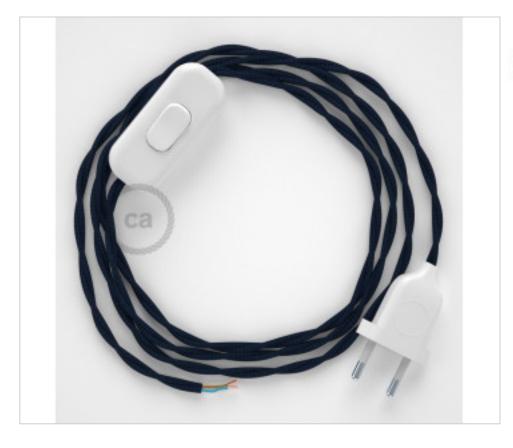

# Table Kit 1,8m White cable Twisted Silk Blue Dark TM20

February 22nd, 2025, 08:38

#### **DESCRIPTION**

Connection with 2-pole European plug and hand switch for table lamp. 250V-2A. With 1.8 meters of 2x0.75mm2 cable with textile coating. 1 meter from plug to switch and 0.80 meters from switch to free end

# CDCABBTOTM20

Table Kit 1,8m White cable Twisted Silk Blue Dark TM20

# **NOTES**

1m. from plug to switch and 0.80m from switch to free end