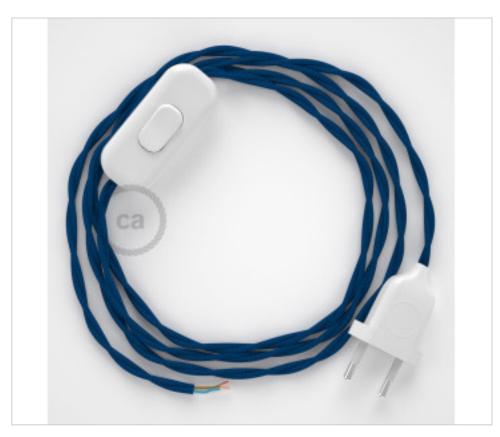

# Table Kit 1,8m White cable Twisted Silk Blue TM12

# **DESCRIPTION**

Connection with 2-pole European plug and hand switch for table lamp. 250V-2A. With 1.8 meters of 2x0.75mm2 cable with textile coating. 1 meter from plug to switch and 0.80 meters from switch to free end

# CDCABBTR010

Table Kit 1,8m White cable Twisted Silk Blue TM12

# **NOTES**

1m. from plug to switch and 0.80m from switch to free end