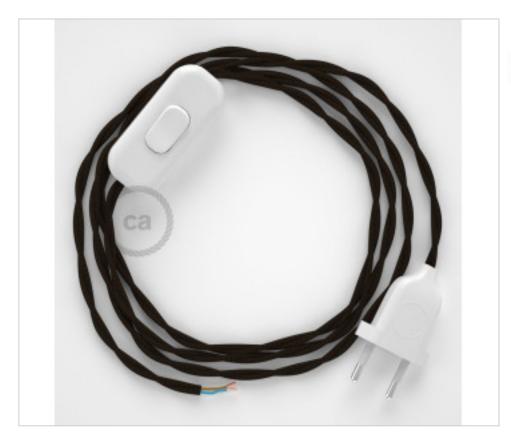

# Table Kit 1,8m White cable Twisted Silk Brown TM13

February 22nd, 2025, 08:34

## **DESCRIPTION**

Connection with 2-pole European plug and hand switch for table lamp. 250V-2A. With 1.8 meters of 2x0.75mm2 cable with textile coating. 1 meter from plug to switch and 0.80 meters from switch to free end

#### CDCABBTR011

Table Kit 1,8m White cable Twisted Silk Brown TM13