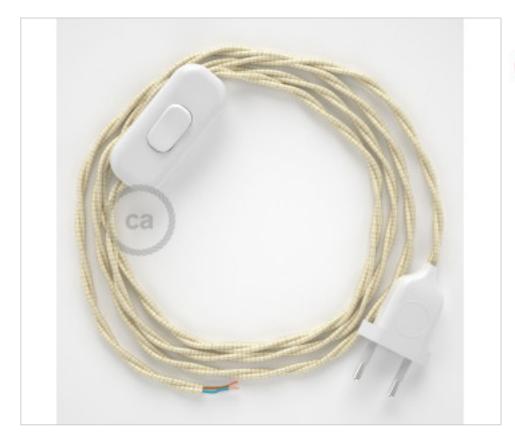

# Table Kit 1,8m White cable Twisted Silk Ivory TM00

February 01st, 2025, 19:24

## **DESCRIPTION**

Connection with 2-pole European plug and hand switch for table lamp. 250V-2A. With 1.8 meters of 2x0.75mm2 cable with textile coating. 1 meter from plug to switch and 0.80 meters from switch to free end

### CDCABBTRAVO

Table Kit 1,8m White cable Twisted Silk Ivory TM00