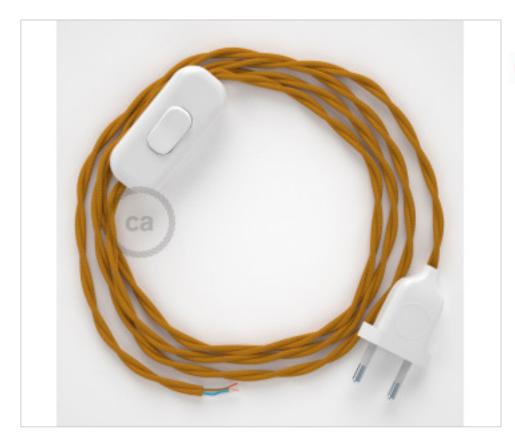

# Table Kit 1,8m White cable Twisted Silk Mustard TM25

February 22nd, 2025, 08:39

#### **DESCRIPTION**

Connection with 2-pole European plug and hand switch for table lamp. 250V-2A. With 1.8 meters of 2x0.75mm2 cable with textile coating. 1 meter from plug to switch and 0.80 meters from switch to free end

# CDCABBTOTM25

Table Kit 1,8m White cable Twisted Silk Mustard TM25