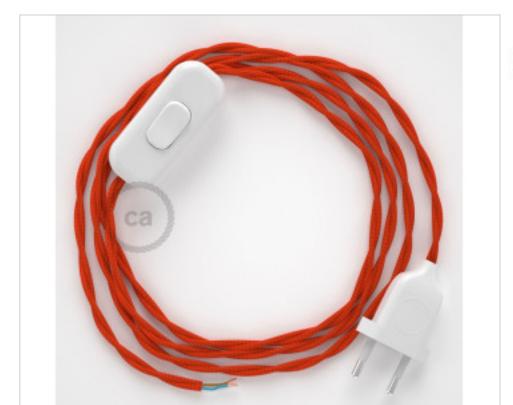

# Table Kit 1,8m White cable Twisted Silk Orange TM15

February 22nd, 2025, 08:50

## **DESCRIPTION**

Connection with 2-pole European plug and hand switch for table lamp. 250V-2A. With 1.8 meters of 2x0.75mm2 cable with textile coating. 1 meter from plug to switch and 0.80 meters from switch to free end