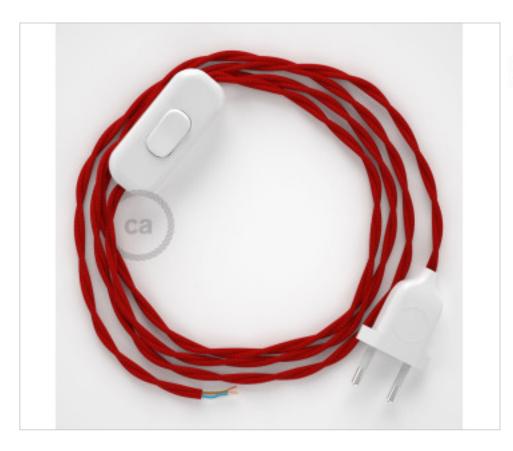

# Table Kit 1,8m White cable Twisted Silk Red TM09

February 22nd, 2025, 08:44

## **DESCRIPTION**

Connection with 2-pole European plug and hand switch for table lamp. 250V-2A. With 1.8 meters of 2x0.75mm2 cable with textile coating. 1 meter from plug to switch and 0.80 meters from switch to free end

### CDCABBTR007

Table Kit 1,8m White cable Twisted Silk Red TM09

### **NOTES**

1m. from plug to switch and 0.80m from switch to free end